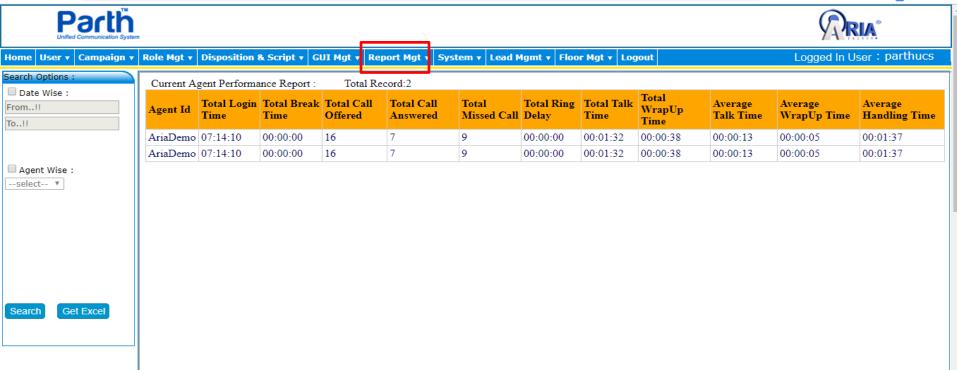

### **MIS REPORTS**

#### ← → C ③ Not secure | parth.ariatelecom.net/CurrentAgentPerformanceReport.aspx