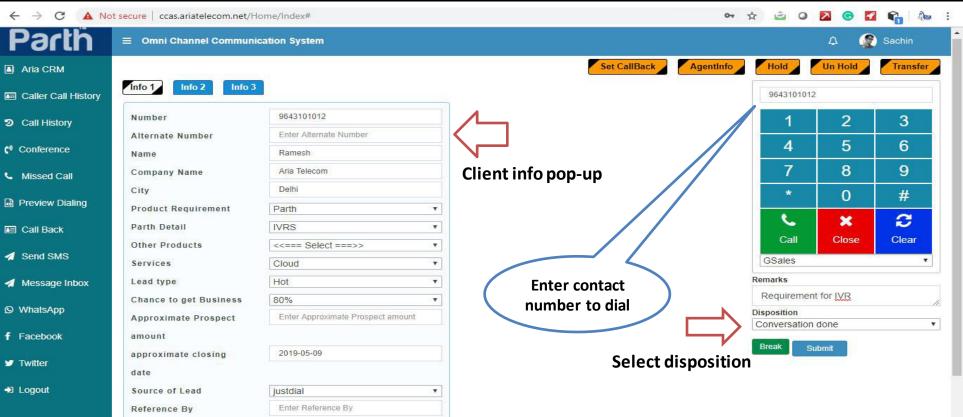

# AGENT PANEL

.

## **BUSINESS TOOL INTEGRATION**

- ✓ Contact History
- ✓ Webchat
- Integrated SMS/ Email