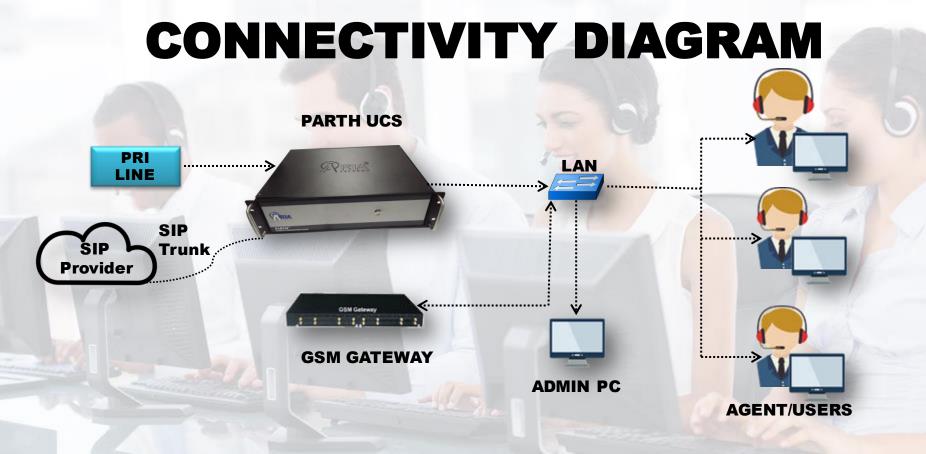

## PARTH UCS

PARTH"

PARTH UCS is small box but rich in features & stable hardware.

It can make the Call Centre Technology available in budget.

# **MULTIPLE SIP CONNECTIVITY**

PARTH UCS is capable of multiple trunk setup like inbuilt SIP trunk for international/domestic trunk connectivity through CTI or GSM gateway.