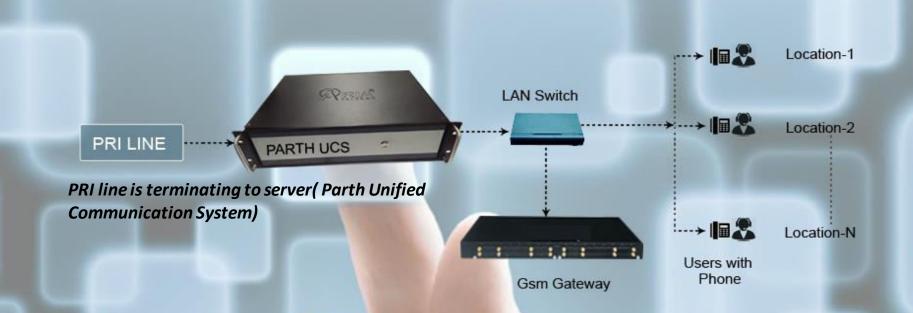

## **Network Diagram**

#### Parth Unified Communication System for Conference Bridge