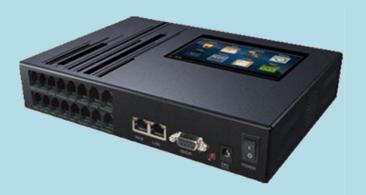

# ARIA EMBEDDED VOICE LOGGER

- ☐ Embedded voice logger is a standalone device which records telephone calls simultaneously
- ☐ The device doesn't require any kind of server to get started, easy to use, user-friendly, plug in play device with rich functionalities
- ☐ It does not require any external product support to execute its work and is very simple to handle.
- ☐ It also does not require a computer to record calls and works much faster than other voice loggers.
- ☐ It is capable to record all the incoming and the outgoing calls regardless of the server or any external hardware to be connected to it.

### **FEATURES**

- ☐ Fully Standalone
- ☐ 5" Colored HD LCD with Touch Panel
- ☐ Various Options
- Announcement and Auto-Answer
- ☐ SMDR Integration for Serial Port and LAN Port
- ☐ Newly Developed Client Software
- Networking and CMS
- Much More Powerful Structure
- ☐ High Reliability and Stability

# **FULLY STANDALONE**

- ☐ Fully Standalone
- Non-PC
- ☐ Fan-less
- Dedicated Design for Phone Recording
- ☐ No PC Required for Recording and Playback
- No Virus Threat