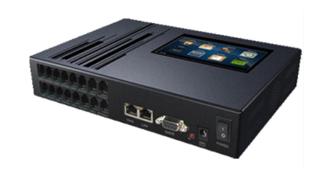

# ARIA EMBEDDED VOICE LOGGER

- ☐ Embedded voice logger is a standalone device which records telephone calls simultaneously
- ☐ The device doesn't require any kind of server to get started, easy to use, user-friendly, plug in play device with rich functionalities
- ☐ It does not require any external product support to execute its work and is very simple to handle.
- ☐ It also does not require a computer to record calls and works much faster than other voice loggers.
- ☐ It is capable to record all the incoming and the outgoing calls regardless of the server or any external hardware to be connected to it.

### **FEATURES**

- ☐ Fully Standalone
- ☐ 5" Colored HD LCD with Touch Panel
- ☐ Various Options
- Announcement and Auto-Answer
- ☐ SMDR Integration for Serial Port and LAN Port
- ☐ Newly Developed Client Software
- Networking and CMS
- Much More Powerful Structure
- ☐ High Reliability and Stability

# **FULLY STANDALONE**

- ☐ Fully Standalone
- Non-PC
- ☐ Fan-less
- Dedicated Design for Phone Recording
- ☐ No PC Required for Recording and Playback
- No Virus Threat