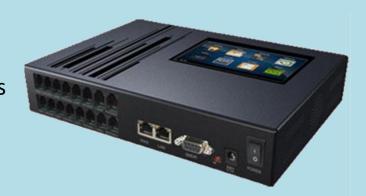

# ARIA EMBEDDED VOICE LOGGER

- ☐ Embedded voice logger is a standalone device which records telephone calls simultaneously
- ☐ The device doesn't require any kind of server to get started, easy to use, user-friendly, plug in play device with rich functionalities
- ☐ It does not require any external product support to execute its work and is very simple to handle.
- ☐ It also does not require a computer to record calls and works much faster than other voice loggers.
- ☐ It is capable to record all the incoming and the outgoing calls regardless of the server or any external hardware to be connected to it.

### **FEATURES**

- ☐ Fully Standalone
- ☐ 5" Colored HD LCD with Touch Panel
- ☐ Various Options
- Announcement and Auto-Answer
- ☐ SMDR Integration for Serial Port and LAN Port
- ☐ Newly Developed Client Software
- Networking and CMS
- Much More Powerful Structure
- ☐ High Reliability and Stability

# **FULLY STANDALONE**

- ☐ Fully Standalone
- Non-PC
- ☐ Fan-less
- Dedicated Design for Phone Recording
- ☐ No PC Required for Recording and Playback
- No Virus Threat