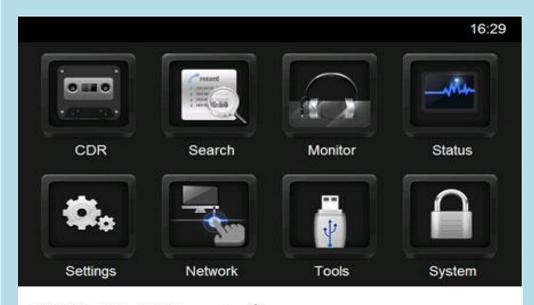

### **FEATURES**

- ☐ Fully Standalone
- ☐ 5" Colored HD LCD with Touch Panel
- ☐ Various Options
- Announcement and Auto-Answer
- ☐ SMDR Integration for Serial Port and LAN Port
- ☐ Newly Developed Client Software
- Networking and CMS
- Much More Powerful Structure
- ☐ High Reliability and Stability

#### CDR (Call Detail Recording)

### CDR (Call Detail Recording)

#### **Channel Status & Setting**

### Channel Status & Settings

#### Search CDR & Channel Monitor

### Search CDR & Channel Monitor