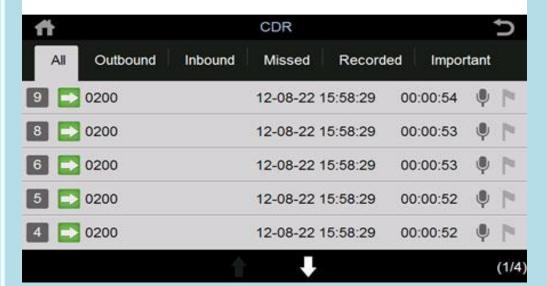

or Serial Port and LAN Port
- ☐ Newly Developed Client Software
- Networking and CMS
- Much More Powerful Structure
- ☐ High Reliability and Stability

# **FULLY STANDALONE**

- ☐ Fully Standalone
- Non-PC
- ☐ Fan-less
- Dedicated Design for Phone Recording
- ☐ No PC Required for Recording and Playback
- No Virus Threat

# **SMDR INTEGRATION**

- ☐ Compatible with almost all PBX in the world, provide extension information on the CDR
- ☐ Work on both serial interface and LAN interface





# AR PLUS DISTRIBUTOR

#### **Advantage of Being AR Plus Distributor**

- ☐ Various of options available, suitable for all kinds of scenario
- ☐ The only affordable standalone voice logger with touch screen in the world
- Competitive price offered
- ☐ Low service cost



#### CDR (Call Detail Recording)



### CDR (Call Detail Recording)



#### **Channel Status & Setting**



### Channel Status & Settings



#### Search CDR & Channel Monitor



### Search CDR & Channel Monitor

# **MODELS**

- ☐ AR 4L-Aria 4 Port Embedded Logger
- ☐ AR 8L- Aria 8 Port Embedded Logger



# **APPLICATIONS**

|        | ine telephone recording                                                                |
|--------|----------------------------------------------------------------------------------------|
|        | plaints recording and key positions in telephone recording                             |
|        | er dispatch recording                                                                  |
| ☐ Reco | ording of financial securities                                                         |
| Pagi