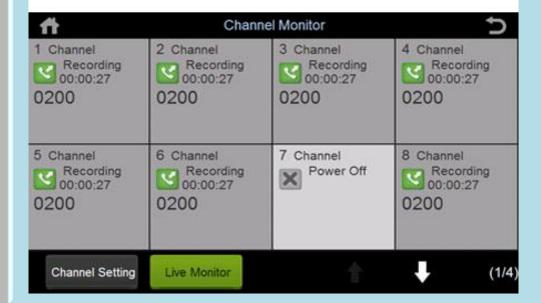

tability

# **FULLY STANDALONE**

- ☐ Fully Standalone
- Non-PC
- ☐ Fan-less
- Dedicated Design for Phone Recording
- ☐ No PC Required for Recording and Playback
- No Virus Threat

# **SMDR INTEGRATION**

- ☐ Compatible with almost all PBX in the world, provide extension information on the CDR
- ☐ Work on both serial interface and LAN interface





# AR PLUS DISTRIBUTOR

#### **Advantage of Being AR Plus Distributor**

- ☐ Various of options available, suitable for all kinds of scenario
- ☐ The only affordable standalone voice logger with touch screen in the world
- Competitive price offered
- ☐ Low service cost



#### CDR (Call Detail Recording)



### CDR (Call Detail Recording)



#### **Channel Status & Setting**



### Channel Status & Settings



#### Search CDR & Channel Monitor



### Search CDR & Channel Monitor

# **MODELS**

- ☐ AR 4L-Aria 4 Port Embedded Logger
- ☐ AR 8L- Aria 8 Port Embedded Logger



# **APPLICATIONS**

|        | ine telephone recording                                                                |
|--------|----------------------------------------------------------------------------------------|
|        | plaints recording and key positions in telephone recording                             |
|        | er dispatch recording                                                                  |
| ☐ Reco | ording of financial securities                                                         |
| Pagi   | ng stations recording                                                                  |
| Publ   | ic security alarm recording