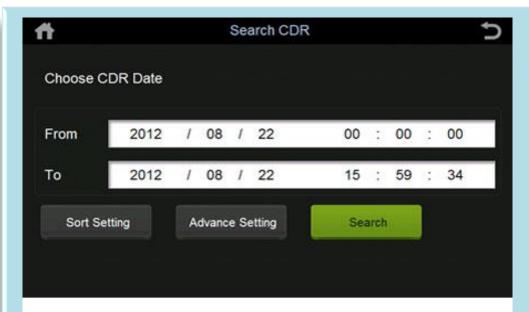

Structure
- ☐ High Reliability and Stability

# **FULLY STANDALONE**

- ☐ Fully Standalone
- Non-PC
- ☐ Fan-less
- Dedicated Design for Phone Recording
- ☐ No PC Required for Recording and Playback
- No Virus Threat

# **SMDR INTEGRATION**

- ☐ Compatible with almost all PBX in the world, provide extension information on the CDR
- ☐ Work on both serial interface and LAN interface





# AR PLUS DISTRIBUTOR

#### **Advantage of Being AR Plus Distributor**

- ☐ Various of options available, suitable for all kinds of scenario
- ☐ The only affordable standalone voice logger with touch screen in the world
- Competitive price offered
- ☐ Low service cost



#### CDR (Call Detail Recording)



### CDR (Call Detail Recording)



#### **Channel Status & Setting**



### Channel Status & Settings



#### Search CDR & Channel Monitor



### Search CDR & Channel Monitor

# **MODELS**

- ☐ AR 4L-Aria 4 Port Embedded Logger
- ☐ AR 8L- Aria 8 Port Embedded Logger



# **APPLICATIONS**

|        | ine telephone recording                                                                |
|--------|----------------------------------------------------------------------------------------|
|        | plaints recording and key positions in telephone recording                             |
|        | er dispatch recording                                                                  |
| ☐ Reco | ording of financial securities                                                         |
| Pagi   | ng stations recording                                                                  |
| Publ   | ic