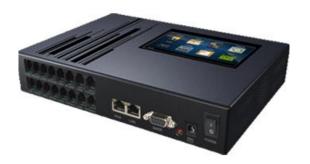

# ARIA EMBEDDED VOICE LOGGER

- ☐ Embedded voice logger is a standalone device which records telephone calls simultaneously
- ☐ The device doesn't require any kind of server to get started, easy to use, user-friendly, plug in play device with rich functionalities
- ☐ It does not require any external product support to execute its work and is very simple to handle.
- ☐ It also does not require a computer to record calls and works much faster than other voice loggers.
- ☐ It is capable to record all the incoming and the outgoing calls regardless of the server or any external hardware to be connected to it.

### **FEATURES**

- ☐ Fully Standalone
- ☐ 5" Colored HD LCD with Touch Panel
- ☐ Various Options
- Announcement and Auto-Answer
- ☐ SMDR Integration for Serial Port and LAN Port
- ☐ Newly Developed Client Software
- Networking and CMS
- Much More Powerful Structure
- ☐ High Reliability and Stability

# **FULLY STANDALONE**

- ☐ Fully Standalone
- Non-PC
- ☐ Fan-less
- Dedicated Design for Phone Recording
- ☐ No PC Required for Recording and Playback
- No Virus Threat