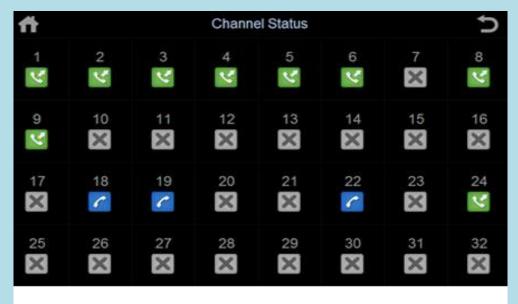

ly Developed Client Software
- Networking and CMS
- Much More Powerful Structure
- ☐ High Reliability and Stability

# **FULLY STANDALONE**

- ☐ Fully Standalone
- Non-PC
- ☐ Fan-less
- Dedicated Design for Phone Recording
- ☐ No PC Required for Recording and Playback
- No Virus Threat

# **SMDR INTEGRATION**

- ☐ Compatible with almost all PBX in the world, provide extension information on the CDR
- ☐ Work on both serial interface and LAN interface





# AR PLUS DISTRIBUTOR

#### **Advantage of Being AR Plus Distributor**

- ☐ Various of options available, suitable for all kinds of scenario
- ☐ The only affordable standalone voice logger with touch screen in the world
- Competitive price offered
- ☐ Low service cost



#### CDR (Call Detail Recording)



### CDR (Call Detail Recording)



#### **Channel Status & Setting**



### Channel Status & Settings



#### Search CDR & Channel Monitor



### Search CDR & Channel Monitor

# **MODELS**

- ☐ AR 4L-Aria 4 Port Embedded Logger
- ☐ AR 8L- Aria 8 Port Embedded Logger



# **APPLICATIONS**

|        | ine telephone recording                                                                |
|--------|----------------------------------------------------------------------------------------|
|        | plaints recording and key positions in telephone recording                             |
|        | er dispatch recording                                                                  |
| ☐ Reco | ording of financial securities                                                         |
| Pagi   | ng stations recording