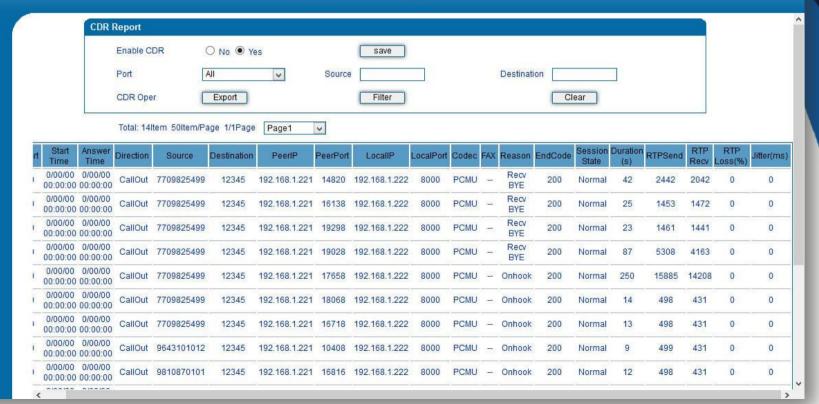

### **CDR Reports**

#### Web Management System

- Status & Statistics
- · System Information
- Registration
- TCP/UDP Traffic
- RTP Session
- CDR
- · Record Statistics
- · Quick Setup Wizard
- + Network
- + Network
- SIP ServerPort
- + Advanced
- + Call & Routing
- + Manipulation
- + Management
- + Security
- + Tools