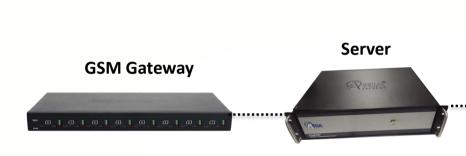

# **Network Diagram**

Here gateway will be used for SIM based calling, it will be connect with

server via RJ45 cable

**......** 

Each system is connected with LAN and using soft phone with headset