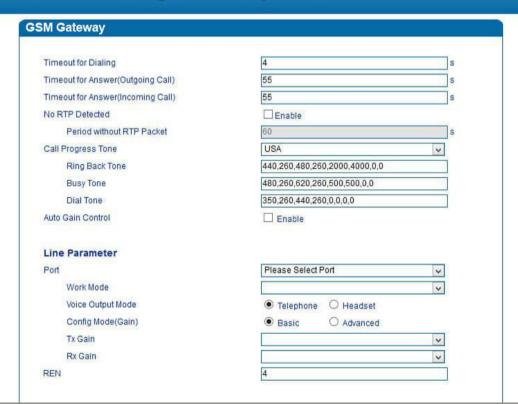

### **Key Features:**

- Available with 4, 8, 16, 32 port GSM channels
- GSM: Quad-band 850/900/1800/1900MHz
- CDMA: 800MHz
- Easy to Conduct SIM Rotation Locally
- Built-in Bandwidth Saving
- Signaling & RTP Encryption
- HTTP API for SMS integration
- Auto Update SIM Number and Balance Check
- No Balance Alarm
- Flexible Dial Rules and Manipulation Rules
- USSD, Open API for SMS/USSD
- BCCH
- PIN Code Management
- Remote SIM Card Management (SIM Cloud)

### **Specification:**

- Silence Suppression
- Comfort Noise Generator(CNG)
- Voice Activity Detection(VAD)
- Protocol: SIP v2.0, RFC3261
- SIM Interface: 1.8v, 3.0v SIM Interface
- SMS Send and Receive
- SMS to Email
- Call Waiting/Call Back
- Call Forward
- Calling Type: Mobile to VoIP, VoIP to Mobile
- Signaling & RTP Encryption
- IVR Customization
- Configure Backup/Restore
- VoIP Call Statistics
- Power Supply: 100-240VAC,50-60Hz