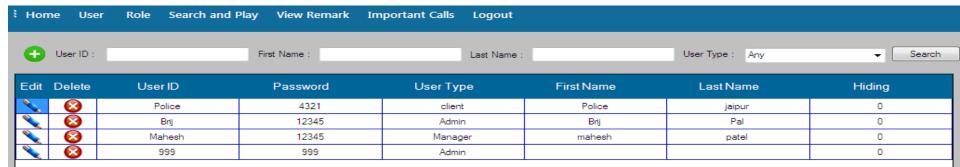

# MULTI-LOGIN FACILITY WITH ADMINISTRATIVE & USER RIGHTS

Multiple users can login to the application interface at different access levels with different level rights. Groups can be created for call monitoring and calls can be assigned to each user-defined group.

### **ADD/EDIT/DELETE USER**

Welcome: 999