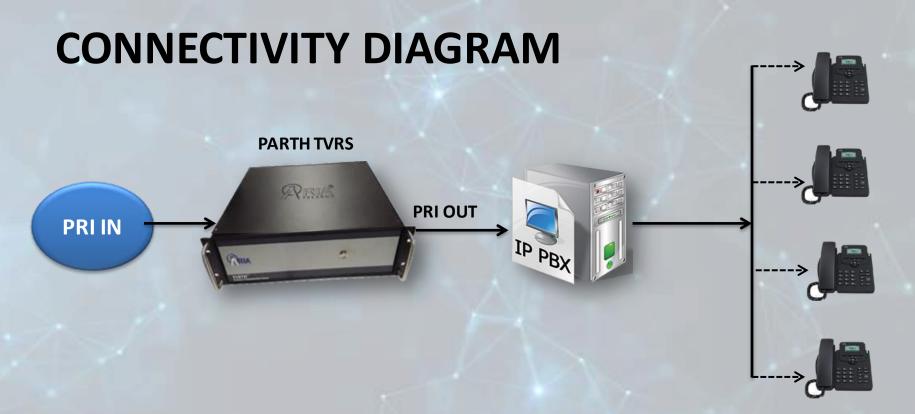

### PARTH TVRS: ISDN PRI VOICE LOGGER

PARTH TVRS is multi channels standalone telephonic Voice Recording System, it can be used with ISDN PRI E1/T1/SIP Trunk & can be connected with direct E1 line or through PBX, GSM PRI gateway etc.

Parth TVRS is plug & play device, it can be connected with any PBX, Can work for multiple PRI Lines. This telephone recorder allows to connect with landline phones and helps to records various communications related to incoming or outgoing.

**USERS WITH IP PHONES** 